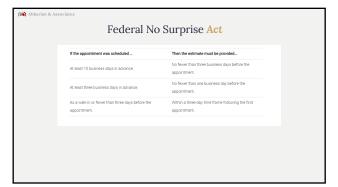

| bkarian & Associates                                                                                         |
|--------------------------------------------------------------------------------------------------------------|
| Under the new law, health care facilities are divided into the following four categories: (1) health care    |
| facilities that employ 10,000 or more full-time employees; (2) hospitals with a high or elevated             |
| governmental payor mix, and rural independent health care facilities; (3) clinics; and (4) other health care |
| facilities. The applicable minimum wage depends upon which type of health care facility employs the          |
| workers.                                                                                                     |
| *I                                                                                                           |
| •For health care facilities in the fourth category,                                                          |
|                                                                                                              |
| *Beginning June 1, 2024, and continuing to May 31, 2026, covered health care employees must be paid          |
| at least \$21/hour.                                                                                          |
| Debugge 1 4 2000 and May 24 2000 the same large and at least \$200 have                                      |
| *Between June 1, 2026 and May 31, 2028, these employees must be paid at least \$23/hour.                     |
| •And starting on June 1, 2028, these employees shall be paid at least \$25/hour.                             |
| *And starting on June 1, 2026, these employees shall be paid at least \$25/1001.                             |
| •Starting January 1, 2030, the minimum wage will increase annually at the lesser of 3.5% or the              |
| Consumer Price Index.                                                                                        |
|                                                                                                              |
| •https://www.sheppardhealthlaw.com/2024/05/articles/healthcare/californias-minimum-wage-increase-for-        |
| health-care-workers-is-on-the                                                                                |
| horizon/#:~:text=On%20June%201%2C%202024%2C%20nearly,type%20of%20health%20care%20facilit                     |
| y.                                                                                                           |