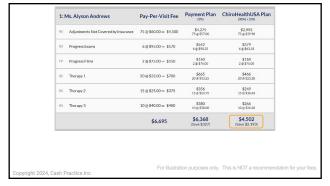

|    | As. Alyson Andrews                   | Pay-Per-Visit Fee      | (5%)                    | (30%) + (5%)              |
|----|--------------------------------------|------------------------|-------------------------|---------------------------|
| RS | Adjustments Not Covered by Insurance | 75 @ \$60.00 → \$4,500 | \$4,275<br>75 @ \$57.00 | \$2,993<br>75 @ \$39.90   |
| RS | Progress Exams                       | 6 @ \$95.00 ⇒ \$570    | \$542<br>6@\$90.25      | \$379<br>6@\$63.18        |
| FP | Progress Films                       | 2@\$75.00 ⇒ \$150      | \$150<br>2@\$75.00      | \$150<br>2@\$75.00        |
| RS | Therapy 1                            | 20 @ \$35.00 ⇒ \$700   | \$665<br>20 @ \$33.25   | \$466<br>20 @ \$23.28     |
| RS | Therapy 2                            | 15 @ \$25.00 → \$375   | \$356<br>15@\$23.75     | \$249<br>15@\$16.63       |
| RS | Therapy 3                            | 10 @ \$40.00 ⇒ \$400   | \$390<br>10 @ \$38.00   | \$266<br>10 @ \$26.60     |
|    |                                      | \$6,695                | \$6,368<br>(Save \$327) | \$4,502<br>(Save \$2,193) |