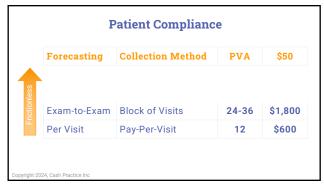

|   | Forecasting  | Collection Method | PVA   | \$50    |
|---|--------------|-------------------|-------|---------|
| k | Care Plan    | Pre-Pay Plans     | 50-75 | \$3,750 |
|   | Exam-to-Exam | Block of Visits   | 24-36 | \$1,800 |
|   | Per Visit    | Pay-Per-Visit     | 12    | \$600   |

| Forecasting  | <b>Collection Method</b> | PVA   | \$50    |
|--------------|--------------------------|-------|---------|
| Care Plan    | Monthly Auto-Debits      |       |         |
| Care Plan    | Pre-Pay Plans            | 50-75 | \$3,750 |
| Exam-to-Exam | Block of Visits          | 24-36 | \$1,800 |
| Per Visit    | Pay-Per-Visit            | 12    | \$600   |

| Forecasting  | <b>Collection Method</b> | PVA   | \$50    |
|--------------|--------------------------|-------|---------|
| Care Plan    | Monthly Auto-Debits      | 150+  |         |
| Care Plan    | Pre-Pay Plans            | 50-75 | \$3,750 |
| Exam-to-Exam | Block of Visits          | 24-36 | \$1,800 |
| Per Visit    | Pay-Per-Visit            | 12    | \$600   |

| Forecasting  | <b>Collection Method</b> | PVA   | \$50    |
|--------------|--------------------------|-------|---------|
| Care Plan    | Monthly Auto-Debits      | 150+  | \$7,500 |
| Care Plan    | Pre-Pay Plans            | 50-75 | \$3,750 |
| Exam-to-Exam | Block of Visits          | 24-36 | \$1,800 |
| Per Visit    | Pay-Per-Visit            | 12    | \$600   |