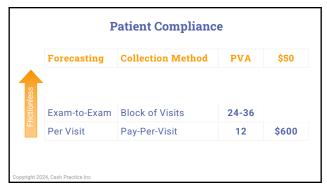

Copyright 2024, Cash Practice In

80

| Forecasting  | Collection Method | PVA   | \$50    |
|--------------|-------------------|-------|---------|
| Care Plan    | Pre-Pay Plans     | 50-75 |         |
| Exam-to-Exam | Block of Visits   | 24-36 | \$1,800 |
| Per Visit    | Pay-Per-Visit     | 12    | \$600   |

|   | Forecasting  | Collection Method | PVA   | \$50    |
|---|--------------|-------------------|-------|---------|
| k | Care Plan    | Pre-Pay Plans     | 50-75 | \$3,750 |
|   | Exam-to-Exam | Block of Visits   | 24-36 | \$1,800 |
|   | Per Visit    | Pay-Per-Visit     | 12    | \$600   |