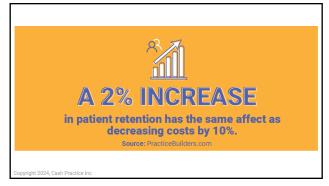

61

What are 3 things poor conversions and retention are costing your patients?

Copyright 2024, Cash Practice In

62

It costs 6-7 times more to acquire a new patient than retain an existing one.

71

How do we fix this?