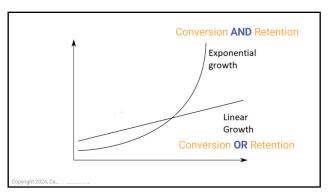

The only practices that grow like this month after month and year after year are those who continually convert new patients and more importantly retain them.

Copyright 2024, Cash Practice Inc

103

Conversion and Retention are the driving forces of yours and your patient's Success.