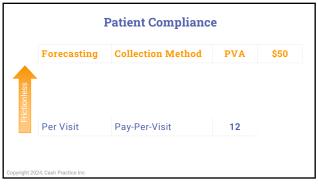

Copyright 2024, Cash Practice In

80

| Forecasting  | Collection Method | PVA   | \$50    |
|--------------|-------------------|-------|---------|
| Care Plan    | Pre-Pay Plans     | 50-75 |         |
| Exam-to-Exam | Block of Visits   | 24-36 | \$1,800 |
| Per Visit    | Pay-Per-Visit     | 12    | \$600   |