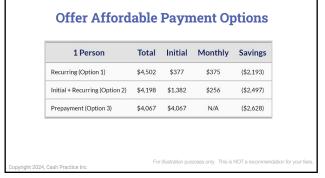

### **Offer Affordable Payment Options**

| 1 Person                       | Total   | Initial | Monthly | Savings   |
|--------------------------------|---------|---------|---------|-----------|
| Recurring (Option 1)           | \$4,193 | \$354   | \$349   | (\$1,752) |
| Initial + Recurring (Option 2) | \$4,026 | \$1,331 | \$245   | (\$1,919) |
| Prepayment (Option 3)          | \$3,954 | \$3,954 | N/A     | (\$1,991) |