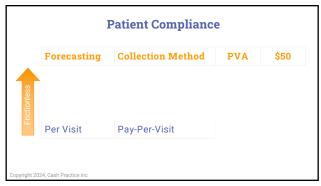

Copyright 2024, Cash Practice In

80

| Forecasting  | Collection Method | PVA   | \$50    |
|--------------|-------------------|-------|---------|
| Care Plan    | Pre-Pay Plans     | 50-75 |         |
| Exam-to-Exam | Block of Visits   | 24-36 | \$1,800 |
| Per Visit    | Pay-Per-Visit     | 12    | \$600   |