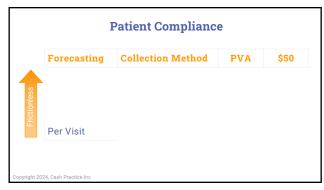

Copyright 2024, Cash Practice In

Your **Patient Compliance** is significantly impacted by 2 of the 4 F's.

Copyright 2024, Cash Practice Inc

79

Your Patient Compliance is significantly impacted by your Forecasting and how Frictionless you make your payments.

Copyright 2024, Cash Practice In

80

| Forecasting  | Collection Method | PVA   | \$50    |
|--------------|-------------------|-------|---------|
| Care Plan    | Pre-Pay Plans     | 50-75 |         |
| Exam-to-Exam | Block of Visits   | 24-36 | \$1,800 |
| Per Visit    | Pay-Per-Visit     | 12    | \$600   |