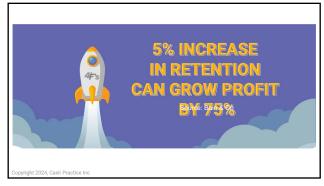

61

What are 3 things poor conversions and retention are costing your patients?

Copyright 2024, Cash Practice In

62

It costs 6-7 times more to acquire a new patient than retain an existing one.

71

How do we fix this?