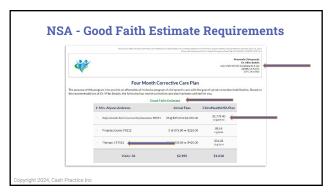

| No. Adjustments Not Covered by Insurance 75 (€ \$60.00 → \$1.500 − 75 (€ \$57.00 − 75 (€ \$57.00 − 75 (€ \$67.00 − 75 (€ \$67.00 − 75 (€ \$67.00 − 75 (€ \$67.00 − 75 (€ \$67.00 − 75 (€ \$67.00 − 75 (€ \$67.00 − 75 (€ \$67.00 − 75 (€ \$67.00 − 75 (€ \$67.00 − 75 (€ \$67.00 − 75 (€ \$67.00 − 75 (€ \$67.00 − 75 (€ \$67.00 − 75 (€ \$67.00 − 75 (€ \$67.00 − 75 (€ \$67.00 − 75 (€ \$67.00 − 75 (€ \$67.00 − 75 (€ \$67.00 − 75 (€ \$67.00 − 75 (€ \$67.00 − 75 (€ \$67.00 − 75 (€ \$67.00 − 75 (€ \$67.00 − 75 (€ \$67.00 − 75 (€ \$67.00 − 75 (€ \$67.00 − 75 (€ \$67.00 − 75 (€ \$67.00 − 75 (€ \$67.00 − 75 (€ \$67.00 − 75 (€ \$67.00 − 75 (€ \$67.00 − 75 (€ \$67.00 − 75 (€ \$67.00 − 75 (€ \$67.00 − 75 (€ \$67.00 − 75 (€ \$67.00 − 75 (€ \$67.00 − 75 (€ \$67.00 − 75 (€ \$67.00 − 75 (€ \$67.00 − 75 (€ \$67.00 − 75 (€ \$67.00 − 75 (€ \$67.00 − 75 (€ \$67.00 − 75 (€ \$67.00 − 75 (€ \$67.00 − 75 (€ \$67.00 − 75 (€ \$67.00 − 75 (€ \$67.00 − 75 (€ \$67.00 − 75 (€ \$67.00 − 75 (€ \$67.00 − 75 (€ \$67.00 − 75 (€ \$67.00 − 75 (€ \$67.00 − 75 (€ \$67.00 − 75 (€ \$67.00 − 75 (€ \$67.00 − 75 (€ \$67.00 − 75 (€ \$67.00 − 75 (€ \$67.00 − 75 (€ \$67.00 − 75 (€ \$67.00 − 75 (€ \$67.00 − 75 (€ \$67.00 − 75 (€ \$67.00 − 75 (€ \$67.00 − 75 (€ \$67.00 − 75 (€ \$67.00 − 75 (€ \$67.00 − 75 (€ \$67.00 − 75 (€ \$67.00 − 75 (€ \$67.00 − 75 (€ \$67.00 − 75 (€ \$67.00 − 75 (€ \$67.00 − 75 (€ \$67.00 − 75 (€ \$67.00 − 75 (€ \$67.00 − 75 (€ \$67.00 − 75 (€ \$67.00 − 75 (€ \$67.00 − 75 (€ \$67.00 − 75 (€ \$67.00 − 75 (€ \$67.00 − 75 (€ \$67.00 − 75 (€ \$67.00 − 75 (€ \$67.00 − 75 (€ \$67.00 − 75 (€ \$67.00 − 75 (€ \$67.00 − 75 (€ \$67.00 − 75 (€ \$67.00 − 75 (€ \$67.00 − 75 (€ \$67.00 − 75 (€ \$67.00 − 75 (€ \$67.00 − 75 (€ \$67.00 − 75 (€ \$67.00 − 75 (€ \$67.00 − 75 (€ \$67.00 − 75 (€ \$67.00 − 75 (€ \$67.00 − 75 (€ \$67.00 − 75 (€ \$67.00 − 75 (€ \$67.00 − 75 (€ \$67.00 − 75 (€ \$67.00 − 75 (€ \$67.00 − 75 (€ \$67.00 − 75 (€ \$67.00 − 75 (€ \$67.00 − 75 (€ \$67.00 − 75 (€ \$67.00 − 75 (€ \$67.00 − 75 (€ \$67.00 − 75 (€ \$67.00 − 75 (€ \$67.00 − 75 (€ \$67.00 − 75 (€ \$67.00 − 75 (€ \$67.00 − 75 (€ \$67.00 − 75 (€ \$67.00 − 75 (€ \$67.00 − 75 (€ \$67.00 − 75 (€ \$67.00 − 75 (€ \$67.00 − | 2,993<br>g \$39.90<br>\$379 |
|--------------------------------------------------------------------------------------------------------------------------------------------------------------------------------------------------------------------------------------------------------------------------------------------------------------------------------------------------------------------------------------------------------------------------------------------------------------------------------------------------------------------------------------------------------------------------------------------------------------------------------------------------------------------------------------------------------------------------------------------------------------------------------------------------------------------------------------------------------------------------------------------------------------------------------------------------------------------------------------------------------------------------------------------------------------------------------------------------------------------------------------------------------------------------------------------------------------------------------------------------------------------------------------------------------------------------------------------------------------------------------------------------------------------------------------------------------------------------------------------------------------------------------------------------------------------------------------------------------------------------------------------------------------------------------------------------------------------------------------------------------------------------------------------------------------------------------------------------------------------------------------------------------------------------------------------------------------------------------------------------------------------------------------------------------------------------------------------------------------------------------------------------------------------------------------------------------------------------------------------------------------------|-----------------------------|
|                                                                                                                                                                                                                                                                                                                                                                                                                                                                                                                                                                                                                                                                                                                                                                                                                                                                                                                                                                                                                                                                                                                                                                                                                                                                                                                                                                                                                                                                                                                                                                                                                                                                                                                                                                                                                                                                                                                                                                                                                                                                                                                                                                                                                                                                    | tono                        |
|                                                                                                                                                                                                                                                                                                                                                                                                                                                                                                                                                                                                                                                                                                                                                                                                                                                                                                                                                                                                                                                                                                                                                                                                                                                                                                                                                                                                                                                                                                                                                                                                                                                                                                                                                                                                                                                                                                                                                                                                                                                                                                                                                                                                                                                                    | \$63.18                     |
| FP Progress Films 2@\$75.00 ⇒ \$150 \$150 \$2 @\$75.00 2@                                                                                                                                                                                                                                                                                                                                                                                                                                                                                                                                                                                                                                                                                                                                                                                                                                                                                                                                                                                                                                                                                                                                                                                                                                                                                                                                                                                                                                                                                                                                                                                                                                                                                                                                                                                                                                                                                                                                                                                                                                                                                                                                                                                                          | \$150<br>b\$75.00           |
|                                                                                                                                                                                                                                                                                                                                                                                                                                                                                                                                                                                                                                                                                                                                                                                                                                                                                                                                                                                                                                                                                                                                                                                                                                                                                                                                                                                                                                                                                                                                                                                                                                                                                                                                                                                                                                                                                                                                                                                                                                                                                                                                                                                                                                                                    | \$466<br>8 \$23.28          |
|                                                                                                                                                                                                                                                                                                                                                                                                                                                                                                                                                                                                                                                                                                                                                                                                                                                                                                                                                                                                                                                                                                                                                                                                                                                                                                                                                                                                                                                                                                                                                                                                                                                                                                                                                                                                                                                                                                                                                                                                                                                                                                                                                                                                                                                                    | \$249<br>8 \$16.63          |
|                                                                                                                                                                                                                                                                                                                                                                                                                                                                                                                                                                                                                                                                                                                                                                                                                                                                                                                                                                                                                                                                                                                                                                                                                                                                                                                                                                                                                                                                                                                                                                                                                                                                                                                                                                                                                                                                                                                                                                                                                                                                                                                                                                                                                                                                    | \$266<br>@ \$26.60          |

|    | As. Alyson Andrews                   | Pay-Per-Visit Fee      | (5%)                    | (30%) + (5%)              |
|----|--------------------------------------|------------------------|-------------------------|---------------------------|
| RS | Adjustments Not Covered by Insurance | 75 @ \$60.00 → \$4,500 | \$4,275<br>75 @ \$57.00 | \$2,993<br>75 @ \$39.90   |
| RS | Progress Exams                       | 6 @ \$95.00 ⇒ \$570    | \$542<br>6@\$90.25      | \$379<br>6@\$63.18        |
| FP | Progress Films                       | 2@\$75.00 ⇒ \$150      | \$150<br>2@\$75.00      | \$150<br>2@\$75.00        |
| RS | Therapy 1                            | 20 @ \$35.00 ⇒ \$700   | \$665<br>20 @ \$33.25   | \$466<br>20 @ \$23.28     |
| RS | Therapy 2                            | 15 @ \$25.00 → \$375   | \$356<br>15@\$23.75     | \$249<br>15@\$16.63       |
| RS | Therapy 3                            | 10 @ \$40.00 ⇒ \$400   | \$390<br>10 @ \$38.00   | \$266<br>10 @ \$26.60     |
|    |                                      | \$6,695                | \$6,368<br>(Save \$327) | \$4,502<br>(Save \$2,193) |