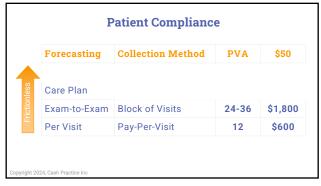

Copyright 2024, Cash Practice In

Your **Patient Compliance** is significantly impacted by 2 of the 4 F's.

Copyright 2024, Cash Practice Inc

79

Your Patient Compliance is significantly impacted by your Forecasting and how Frictionless you make your payments.

Copyright 2024, Cash Practice In

80

| Forecasting  | Collection Method | PVA   | \$50    |
|--------------|-------------------|-------|---------|
| Care Plan    | Pre-Pay Plans     | 50-75 |         |
| Exam-to-Exam | Block of Visits   | 24-36 | \$1,800 |
| Per Visit    | Pay-Per-Visit     | 12    | \$600   |