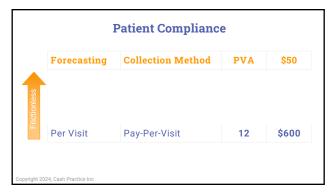

Copyright 2024, Cash Practice In

80

| Forecasting  | Collection Method | PVA   | \$50    |
|--------------|-------------------|-------|---------|
| Care Plan    | Pre-Pay Plans     | 50-75 |         |
| Exam-to-Exam | Block of Visits   | 24-36 | \$1,800 |
| Per Visit    | Pay-Per-Visit     | 12    | \$600   |

|   | Forecasting  | Collection Method | PVA   | \$50    |
|---|--------------|-------------------|-------|---------|
| k | Care Plan    | Pre-Pay Plans     | 50-75 | \$3,750 |
|   | Exam-to-Exam | Block of Visits   | 24-36 | \$1,800 |
|   | Per Visit    | Pay-Per-Visit     | 12    | \$600   |