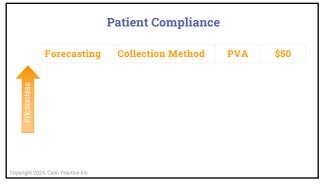

Copyright 2024, Cash Practice In

Your **Patient Compliance** is significantly impacted by 2 of the 4 F's.

Copyright 2024, Cash Practice Inc

79

Your Patient Compliance is significantly impacted by your Forecasting and how Frictionless you make your payments.

Copyright 2024, Cash Practice In

80

| Forecasting  | Collection Method | PVA   | \$50    |
|--------------|-------------------|-------|---------|
| Care Plan    | Pre-Pay Plans     | 50-75 |         |
| Exam-to-Exam | Block of Visits   | 24-36 | \$1,800 |
| Per Visit    | Pay-Per-Visit     | 12    | \$600   |

|   | Forecasting  | Collection Method | PVA   | \$50    |
|---|--------------|-------------------|-------|---------|
| k | Care Plan    | Pre-Pay Plans     | 50-75 | \$3,750 |
|   | Exam-to-Exam | Block of Visits   | 24-36 | \$1,800 |
|   | Per Visit    | Pay-Per-Visit     | 12    | \$600   |

| Forecasting  | <b>Collection Method</b> | PVA   | \$50    |
|--------------|--------------------------|-------|---------|
| Care Plan    | Monthly Auto-Debits      |       |         |
| Care Plan    | Pre-Pay Plans            | 50-75 | \$3,750 |
| Exam-to-Exam | Block of Visits          | 24-36 | \$1,800 |
| Per Visit    | Pay-Per-Visit            | 12    | \$600   |

| Forecasting  | <b>Collection Method</b> | PVA   | \$50    |
|--------------|--------------------------|-------|---------|
| Care Plan    | Monthly Auto-Debits      | 150+  |         |
| Care Plan    | Pre-Pay Plans            | 50-75 | \$3,750 |
| Exam-to-Exam | Block of Visits          | 24-36 | \$1,800 |
| Per Visit    | Pay-Per-Visit            | 12    | \$600   |

| Forecasting  | <b>Collection Method</b> | PVA   | \$50    |
|--------------|--------------------------|-------|---------|
| Care Plan    | Monthly Auto-Debits      | 150+  | \$7,500 |
| Care Plan    | Pre-Pay Plans            | 50-75 | \$3,750 |
| Exam-to-Exam | Block of Visits          | 24-36 | \$1,800 |
| Per Visit    | Pay-Per-Visit            | 12    | \$600   |