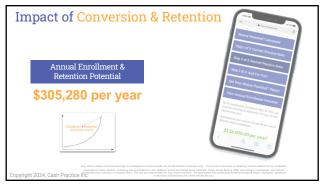

The only practices that grow like this month after month and year after year are those who continually convert new patients and more importantly retain them.

Copyright 2024, Cash Practice Inc

103

Conversion and Retention are the driving forces of yours and your patient's Success.