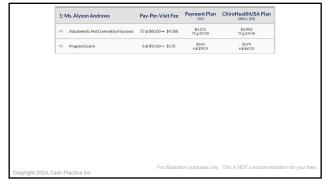

| re         Adjustment between Countile         11 8 5000 6 5000         25000 25 5000         2500 25 5000         2500 25 5000         2500 25 5000         2500 25 5000         2500 25 5000         2500 25 5000         2500 25 5000         2500 25 5000         2500 25 5000         2500 25 5000         2500 25 5000         2500 25 5000         2500 25 5000         2500 25 5000         2500 25 5000         2500 25 5000         2500 25 5000         2500 25 5000         2500 25 5000         2500 25 5000         2500 25 5000         2500 25 5000         2500 25 5000         2500 25 5000         2500 25 5000         2500 25 5000         2500 25 5000         2500 25 5000         2500 25 5000         2500 25 5000         2500 25 5000         2500 25 5000         2500 25 5000         2500 25 5000         2500 25 5000         2500 25 5000         2500 25 5000         2500 25 5000         2500 25 5000         2500 25 5000         2500 25 5000         2500 25 5000         2500 25 5000         2500 25 5000         2500 25 5000         2500 25 5000         2500 25 5000         2500 25 5000         2500 25 5000         2500 25 5000         2500 25 5000         2500 25 5000         2500 25 5000         2500 25 5000         2500 25 5000         2500 25 5000         2500 25 5000         2500 25 5000         2500 25 5000         2500 25 5000         2500 25 5000         2500 25 5000         2500 25 5000         250                                                                                                                                                                                                                                                                                                                                                                                                                                                                                                                                                                                                                                                                                                                                                                                                                                                                                                                                                                           |
|--------------------------------------------------------------------------------------------------------------------------------------------------------------------------------------------------------------------------------------------------------------------------------------------------------------------------------------------------------------------------------------------------------------------------------------------------------------------------------------------------------------------------------------------------------------------------------------------------------------------------------------------------------------------------------------------------------------------------------------------------------------------------------------------------------------------------------------------------------------------------------------------------------------------------------------------------------------------------------------------------------------------------------------------------------------------------------------------------------------------------------------------------------------------------------------------------------------------------------------------------------------------------------------------------------------------------------------------------------------------------------------------------------------------------------------------------------------------------------------------------------------------------------------------------------------------------------------------------------------------------------------------------------------------------------------------------------------------------------------------------------------------------------------------------------------------------------------------------------------------------------------------------------------------------------------------------------------------------------------------------------------------------------------------------------------------------------------------------------------------------------------------------------------------------------------------------------------------------------------------------------------------------------------------------------------------------------------------------------------------------------------------------------------------------------------------------------|
| 25 g 50,000 25 g 5                                                                                                                                                                                                                                                                                                                         |
| 5,000 00 00 00 00 00 00 00 00 00 00 00 00                                                                                                                                                                                                                                                                                                                                                                                                                                                                                                                                                                                                                                                                                                                                                                                                                                                                                                                                                                                                                                                                                                                                                                                                                                                                                                                                                                                                                                                                                                                                                                                                                                                                                                                                                                                                                                                                                                                                                                                                                                                                                                                                                                                                                                                                                                                                                                                                              |
| RE Progress Exams 6 @ \$95.00 \$570 \$542 \$379 6 £6270.25 6 £60.33                                                                                                                                                                                                                                                                                                                                                                                                                                                                                                                                                                                                                                                                                                                                                                                                                                                                                                                                                                                                                                                                                                                                                                                                                                                                                                                                                                                                                                                                                                                                                                                                                                                                                                                                                                                                                                                                                                                                                                                                                                                                                                                                                                                                                                                                                                                                                                                    |
|                                                                                                                                                                                                                                                                                                                                                                                                                                                                                                                                                                                                                                                                                                                                                                                                                                                                                                                                                                                                                                                                                                                                                                                                                                                                                                                                                                                                                                                                                                                                                                                                                                                                                                                                                                                                                                                                                                                                                                                                                                                                                                                                                                                                                                                                                                                                                                                                                                                        |
| PP Progress Films 2 @ \$75.00 => \$150 \$150 \$150 \$150 \$2,6575.00                                                                                                                                                                                                                                                                                                                                                                                                                                                                                                                                                                                                                                                                                                                                                                                                                                                                                                                                                                                                                                                                                                                                                                                                                                                                                                                                                                                                                                                                                                                                                                                                                                                                                                                                                                                                                                                                                                                                                                                                                                                                                                                                                                                                                                                                                                                                                                                   |
| ≈ Therapy1 20@\$33.00 = \$700 \$465 \$466 \$466 \$466 \$466 \$466 \$466 \$466                                                                                                                                                                                                                                                                                                                                                                                                                                                                                                                                                                                                                                                                                                                                                                                                                                                                                                                                                                                                                                                                                                                                                                                                                                                                                                                                                                                                                                                                                                                                                                                                                                                                                                                                                                                                                                                                                                                                                                                                                                                                                                                                                                                                                                                                                                                                                                          |
| ** Therapy 2 15 @ \$25.00 ~ \$375 \$386 \$049 \$15 @ \$32.75 \$15 @ \$32.75                                                                                                                                                                                                                                                                                                                                                                                                                                                                                                                                                                                                                                                                                                                                                                                                                                                                                                                                                                                                                                                                                                                                                                                                                                                                                                                                                                                                                                                                                                                                                                                                                                                                                                                                                                                                                                                                                                                                                                                                                                                                                                                                                                                                                                                                                                                                                                            |
| TS Therapy S 10 (€ \$40,00 ÷ \$400 \$380 \$266<br>10 (€ \$40,00 ÷ \$400 \$10 (€ \$800 \$10 (€ \$800) \$10 (€ \$800) \$10 (€ \$800) \$10 (€ \$800) \$10 (€ \$800) \$10 (€ \$800) \$10 (€ \$800) \$10 (€ \$800) \$10 (€ \$800) \$10 (€ \$800) \$10 (€ \$800) \$10 (€ \$800) \$10 (€ \$800) \$10 (€ \$800) \$10 (€ \$800) \$10 (€ \$800) \$10 (€ \$800) \$10 (€ \$800) \$10 (€ \$800) \$10 (€ \$800) \$10 (€ \$800) \$10 (€ \$800) \$10 (€ \$800) \$10 (€ \$800) \$10 (€ \$800) \$10 (€ \$800) \$10 (€ \$800) \$10 (€ \$800) \$10 (€ \$800) \$10 (€ \$800) \$10 (€ \$800) \$10 (€ \$800) \$10 (€ \$800) \$10 (€ \$800) \$10 (€ \$800) \$10 (€ \$800) \$10 (€ \$800) \$10 (€ \$800) \$10 (€ \$800) \$10 (€ \$800) \$10 (€ \$800) \$10 (€ \$800) \$10 (€ \$800) \$10 (€ \$800) \$10 (€ \$800) \$10 (€ \$800) \$10 (€ \$800) \$10 (€ \$800) \$10 (€ \$800) \$10 (€ \$800) \$10 (€ \$800) \$10 (€ \$800) \$10 (€ \$800) \$10 (€ \$800) \$10 (€ \$800) \$10 (€ \$800) \$10 (€ \$800) \$10 (€ \$800) \$10 (€ \$800) \$10 (€ \$800) \$10 (€ \$800) \$10 (€ \$800) \$10 (€ \$800) \$10 (€ \$800) \$10 (€ \$800) \$10 (€ \$800) \$10 (€ \$800) \$10 (€ \$800) \$10 (€ \$800) \$10 (€ \$800) \$10 (€ \$800) \$10 (€ \$800) \$10 (€ \$800) \$10 (€ \$800) \$10 (€ \$800) \$10 (€ \$800) \$10 (€ \$800) \$10 (€ \$800) \$10 (€ \$800) \$10 (€ \$800) \$10 (€ \$800) \$10 (€ \$800) \$10 (€ \$800) \$10 (€ \$800) \$10 (€ \$800) \$10 (€ \$800) \$10 (€ \$800) \$10 (€ \$800) \$10 (€ \$800) \$10 (€ \$800) \$10 (€ \$800) \$10 (€ \$800) \$10 (€ \$800) \$10 (€ \$800) \$10 (€ \$800) \$10 (€ \$800) \$10 (€ \$800) \$10 (€ \$800) \$10 (€ \$800) \$10 (€ \$800) \$10 (€ \$800) \$10 (€ \$800) \$10 (€ \$800) \$10 (€ \$800) \$10 (€ \$800) \$10 (€ \$800) \$10 (€ \$800) \$10 (€ \$800) \$10 (€ \$800) \$10 (€ \$800) \$10 (€ \$800) \$10 (€ \$800) \$10 (€ \$800) \$10 (€ \$800) \$10 (€ \$800) \$10 (€ \$800) \$10 (€ \$800) \$10 (€ \$800) \$10 (€ \$800) \$10 (€ \$800) \$10 (€ \$800) \$10 (€ \$800) \$10 (€ \$800) \$10 (€ \$800) \$10 (€ \$800) \$10 (€ \$800) \$10 (€ \$800) \$10 (€ \$800) \$10 (€ \$800) \$10 (€ \$800) \$10 (€ \$800) \$10 (€ \$800) \$10 (€ \$800) \$10 (€ \$800) \$10 (€ \$800) \$10 (€ \$800) \$10 (€ \$800) \$10 (€ \$800) \$10 (€ \$800) \$10 (€ \$800) \$10 (€ \$800) \$10 (€ \$800) \$10 (€ \$800) \$10 (€ \$800) \$10 (€ \$800) \$10 (€ \$800) \$10 (€ \$800) \$10 (€ \$800) \$10 (€ \$800) \$10 (€ \$800) \$10 (€ \$800) \$10 (€ |
| WO ChiroHealthUSA Write Off N/A N/A N/A (\$360)                                                                                                                                                                                                                                                                                                                                                                                                                                                                                                                                                                                                                                                                                                                                                                                                                                                                                                                                                                                                                                                                                                                                                                                                                                                                                                                                                                                                                                                                                                                                                                                                                                                                                                                                                                                                                                                                                                                                                                                                                                                                                                                                                                                                                                                                                                                                                                                                        |
| \$5,945 \$5,738 \$4,193<br>Store \$200 Store \$1,520                                                                                                                                                                                                                                                                                                                                                                                                                                                                                                                                                                                                                                                                                                                                                                                                                                                                                                                                                                                                                                                                                                                                                                                                                                                                                                                                                                                                                                                                                                                                                                                                                                                                                                                                                                                                                                                                                                                                                                                                                                                                                                                                                                                                                                                                                                                                                                                                   |