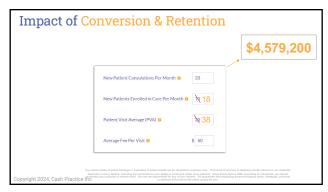

The only practices that grow like this month after month and year after year are those who continually convert new patients and more importantly retain them.

Copyright 2024, Cash Practice Inc

103

Conversion and Retention are the driving forces of yours and your patient's Success.