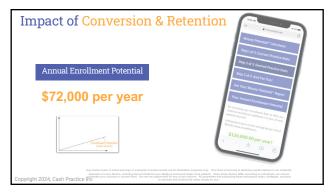

28

29

What's the #1 challenge stopping your's and your patient's success?

Poor Conversions & Retention

32

What do you feel is preventing you from higher conversion & retention?

opyright 2024, Cash Practice Inc

The only practices that grow like this month after month and year after year are those who continually convert new patients and more importantly retain them.

Copyright 2024, Cash Practice Inc

103

Conversion and Retention are the driving forces of yours and your patient's Success.