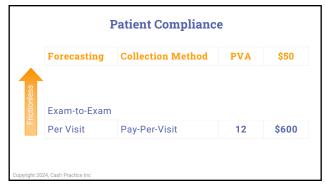

Copyright 2024, Cash Practice In

Your **Patient Compliance** is significantly impacted by 2 of the 4 F's.

Copyright 2024, Cash Practice Inc

79

Your Patient Compliance is significantly impacted by your Forecasting and how Frictionless you make your payments.

Copyright 2024, Cash Practice In

80

| Forecasting  | Collection Method | PVA   | \$50    |
|--------------|-------------------|-------|---------|
| Care Plan    | Pre-Pay Plans     | 50-75 |         |
| Exam-to-Exam | Block of Visits   | 24-36 | \$1,800 |
| Per Visit    | Pay-Per-Visit     | 12    | \$600   |