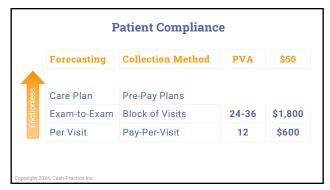

Copyright 2024, Cash Practice In

Your **Patient Compliance** is significantly impacted by 2 of the 4 F's.

Copyright 2024, Cash Practice Inc

79

Your Patient Compliance is significantly impacted by your Forecasting and how Frictionless you make your payments.

Copyright 2024, Cash Practice In

80

| Forecasting  | Collection Method | PVA   | \$50    |
|--------------|-------------------|-------|---------|
| Care Plan    | Pre-Pay Plans     | 50-75 |         |
| Exam-to-Exam | Block of Visits   | 24-36 | \$1,800 |
| Per Visit    | Pay-Per-Visit     | 12    | \$600   |

|   | Forecasting  | Collection Method | PVA   | \$50    |
|---|--------------|-------------------|-------|---------|
| k | Care Plan    | Pre-Pay Plans     | 50-75 | \$3,750 |
|   | Exam-to-Exam | Block of Visits   | 24-36 | \$1,800 |
|   | Per Visit    | Pay-Per-Visit     | 12    | \$600   |