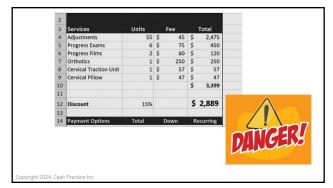

| No. Adjustments Not Covered by Insurance 75 (€ \$60.00 → \$1.500 − 75 (€ \$57.00 − 75 (€ \$57.00 − 75 (€ \$67.00 − 75 (€ \$67.00 − 75 (€ \$67.00 − 75 (€ \$67.00 − 75 (€ \$67.00 − 75 (€ \$67.00 − 75 (€ \$67.00 − 75 (€ \$67.00 − 75 (€ \$67.00 − 75 (€ \$67.00 − 75 (€ \$67.00 − 75 (€ \$67.00 − 75 (€ \$67.00 − 75 (€ \$67.00 − 75 (€ \$67.00 − 75 (€ \$67.00 − 75 (€ \$67.00 − 75 (€ \$67.00 − 75 (€ \$67.00 − 75 (€ \$67.00 − 75 (€ \$67.00 − 75 (€ \$67.00 − 75 (€ \$67.00 − 75 (€ \$67.00 − 75 (€ \$67.00 − 75 (€ \$67.00 − 75 (€ \$67.00 − 75 (€ \$67.00 − 75 (€ \$67.00 − 75 (€ \$67.00 − 75 (€ \$67.00 − 75 (€ \$67.00 − 75 (€ \$67.00 − 75 (€ \$67.00 − 75 (€ \$67.00 − 75 (€ \$67.00 − 75 (€ \$67.00 − 75 (€ \$67.00 − 75 (€ \$67.00 − 75 (€ \$67.00 − 75 (€ \$67.00 − 75 (€ \$67.00 − 75 (€ \$67.00 − 75 (€ \$67.00 − 75 (€ \$67.00 − 75 (€ \$67.00 − 75 (€ \$67.00 − 75 (€ \$67.00 − 75 (€ \$67.00 − 75 (€ \$67.00 − 75 (€ \$67.00 − 75 (€ \$67.00 − 75 (€ \$67.00 − 75 (€ \$67.00 − 75 (€ \$67.00 − 75 (€ \$67.00 − 75 (€ \$67.00 − 75 (€ \$67.00 − 75 (€ \$67.00 − 75 (€ \$67.00 − 75 (€ \$67.00 − 75 (€ \$67.00 − 75 (€ \$67.00 − 75 (€ \$67.00 − 75 (€ \$67.00 − 75 (€ \$67.00 − 75 (€ \$67.00 − 75 (€ \$67.00 − 75 (€ \$67.00 − 75 (€ \$67.00 − 75 (€ \$67.00 − 75 (€ \$67.00 − 75 (€ \$67.00 − 75 (€ \$67.00 − 75 (€ \$67.00 − 75 (€ \$67.00 − 75 (€ \$67.00 − 75 (€ \$67.00 − 75 (€ \$67.00 − 75 (€ \$67.00 − 75 (€ \$67.00 − 75 (€ \$67.00 − 75 (€ \$67.00 − 75 (€ \$67.00 − 75 (€ \$67.00 − 75 (€ \$67.00 − 75 (€ \$67.00 − 75 (€ \$67.00 − 75 (€ \$67.00 − 75 (€ \$67.00 − 75 (€ \$67.00 − 75 (€ \$67.00 − 75 (€ \$67.00 − 75 (€ \$67.00 − 75 (€ \$67.00 − 75 (€ \$67.00 − 75 (€ \$67.00 − 75 (€ \$67.00 − 75 (€ \$67.00 − 75 (€ \$67.00 − 75 (€ \$67.00 − 75 (€ \$67.00 − 75 (€ \$67.00 − 75 (€ \$67.00 − 75 (€ \$67.00 − 75 (€ \$67.00 − 75 (€ \$67.00 − 75 (€ \$67.00 − 75 (€ \$67.00 − 75 (€ \$67.00 − 75 (€ \$67.00 − 75 (€ \$67.00 − 75 (€ \$67.00 − 75 (€ \$67.00 − 75 (€ \$67.00 − 75 (€ \$67.00 − 75 (€ \$67.00 − 75 (€ \$67.00 − 75 (€ \$67.00 − 75 (€ \$67.00 − 75 (€ \$67.00 − 75 (€ \$67.00 − 75 (€ \$67.00 − 75 (€ \$67.00 − 75 (€ \$67.00 − 75 (€ \$67.00 − 75 (€ \$67.00 − 75 (€ \$67.00 − 75 (€ \$67.00 − 75 (€ \$67.00 − | 2,993<br>g \$39.90<br>\$379 |
|--------------------------------------------------------------------------------------------------------------------------------------------------------------------------------------------------------------------------------------------------------------------------------------------------------------------------------------------------------------------------------------------------------------------------------------------------------------------------------------------------------------------------------------------------------------------------------------------------------------------------------------------------------------------------------------------------------------------------------------------------------------------------------------------------------------------------------------------------------------------------------------------------------------------------------------------------------------------------------------------------------------------------------------------------------------------------------------------------------------------------------------------------------------------------------------------------------------------------------------------------------------------------------------------------------------------------------------------------------------------------------------------------------------------------------------------------------------------------------------------------------------------------------------------------------------------------------------------------------------------------------------------------------------------------------------------------------------------------------------------------------------------------------------------------------------------------------------------------------------------------------------------------------------------------------------------------------------------------------------------------------------------------------------------------------------------------------------------------------------------------------------------------------------------------------------------------------------------------------------------------------------------|-----------------------------|
|                                                                                                                                                                                                                                                                                                                                                                                                                                                                                                                                                                                                                                                                                                                                                                                                                                                                                                                                                                                                                                                                                                                                                                                                                                                                                                                                                                                                                                                                                                                                                                                                                                                                                                                                                                                                                                                                                                                                                                                                                                                                                                                                                                                                                                                                    | tono                        |
|                                                                                                                                                                                                                                                                                                                                                                                                                                                                                                                                                                                                                                                                                                                                                                                                                                                                                                                                                                                                                                                                                                                                                                                                                                                                                                                                                                                                                                                                                                                                                                                                                                                                                                                                                                                                                                                                                                                                                                                                                                                                                                                                                                                                                                                                    | \$63.18                     |
| FP Progress Films 2@\$75.00 ⇒ \$150 \$150 \$2 @\$75.00 2@                                                                                                                                                                                                                                                                                                                                                                                                                                                                                                                                                                                                                                                                                                                                                                                                                                                                                                                                                                                                                                                                                                                                                                                                                                                                                                                                                                                                                                                                                                                                                                                                                                                                                                                                                                                                                                                                                                                                                                                                                                                                                                                                                                                                          | \$150<br>b\$75.00           |
|                                                                                                                                                                                                                                                                                                                                                                                                                                                                                                                                                                                                                                                                                                                                                                                                                                                                                                                                                                                                                                                                                                                                                                                                                                                                                                                                                                                                                                                                                                                                                                                                                                                                                                                                                                                                                                                                                                                                                                                                                                                                                                                                                                                                                                                                    | \$466<br>8 \$23.28          |
|                                                                                                                                                                                                                                                                                                                                                                                                                                                                                                                                                                                                                                                                                                                                                                                                                                                                                                                                                                                                                                                                                                                                                                                                                                                                                                                                                                                                                                                                                                                                                                                                                                                                                                                                                                                                                                                                                                                                                                                                                                                                                                                                                                                                                                                                    | \$249<br>8 \$16.63          |
|                                                                                                                                                                                                                                                                                                                                                                                                                                                                                                                                                                                                                                                                                                                                                                                                                                                                                                                                                                                                                                                                                                                                                                                                                                                                                                                                                                                                                                                                                                                                                                                                                                                                                                                                                                                                                                                                                                                                                                                                                                                                                                                                                                                                                                                                    | \$266<br>@ \$26.60          |

|    | As. Alyson Andrews                   | Pay-Per-Visit Fee      | (5%)                    | (30%) + (5%)              |
|----|--------------------------------------|------------------------|-------------------------|---------------------------|
| RS | Adjustments Not Covered by Insurance | 75 @ \$60.00 → \$4,500 | \$4,275<br>75 @ \$57.00 | \$2,993<br>75 @ \$39.90   |
| RS | Progress Exams                       | 6 @ \$95.00 ⇒ \$570    | \$542<br>6@\$90.25      | \$379<br>6@\$63.18        |
| FP | Progress Films                       | 2@\$75.00 ⇒ \$150      | \$150<br>2@\$75.00      | \$150<br>2@\$75.00        |
| RS | Therapy 1                            | 20 @ \$35.00 ⇒ \$700   | \$665<br>20 @ \$33.25   | \$466<br>20 @ \$23.28     |
| RS | Therapy 2                            | 15 @ \$25.00 → \$375   | \$356<br>15@\$23.75     | \$249<br>15@\$16.63       |
| RS | Therapy 3                            | 10 @ \$40.00 ⇒ \$400   | \$390<br>10 @ \$38.00   | \$266<br>10 @ \$26.60     |
|    |                                      | \$6,695                | \$6,368<br>(Save \$327) | \$4,502<br>(Save \$2,193) |