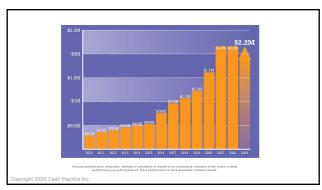

The only practices that grow like this month after month and year after year are those who continually convert new patients and more importantly retain them.

Copyright 2024, Cash Practice Inc

103

Conversion and Retention are the driving forces of yours and your patient's Success.