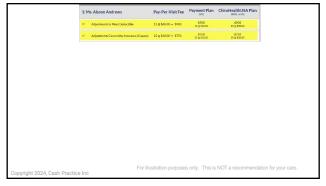

| re         Adjustment between Countile         11 8 5000 6 5000         25000 25 5000         2500 25 5000         2500 25 5000         2500 25 5000         2500 25 5000         2500 25 5000         2500 25 5000         2500 25 5000         2500 25 5000         2500 25 5000         2500 25 5000         2500 25 5000         2500 25 5000         2500 25 5000         2500 25 5000         2500 25 5000         2500 25 5000         2500 25 5000         2500 25 5000         2500 25 5000         2500 25 5000         2500 25 5000         2500 25 5000         2500 25 5000         2500 25 5000         2500 25 5000         2500 25 5000         2500 25 5000         2500 25 5000         2500 25 5000         2500 25 5000         2500 25 5000         2500 25 5000         2500 25 5000         2500 25 5000         2500 25 5000         2500 25 5000         2500 25 5000         2500 25 5000         2500 25 5000         2500 25 5000         2500 25 5000         2500 25 5000         2500 25 5000         2500 25 5000         2500 25 5000         2500 25 5000         2500 25 5000         2500 25 5000         2500 25 5000         2500 25 5000         2500 25 5000         2500 25 5000         2500 25 5000         2500 25 5000         2500 25 5000         2500 25 5000         2500 25 5000         2500 25 5000         2500 25 5000         2500 25 5000         2500 25 5000         2500 25 5000         2500 25 5000         250                                                                                                                                                                                                                                                                                                                                                                                                                                                                                                                                                                                                                                                                                                                                                                                                                                                                                                                                                                           |
|--------------------------------------------------------------------------------------------------------------------------------------------------------------------------------------------------------------------------------------------------------------------------------------------------------------------------------------------------------------------------------------------------------------------------------------------------------------------------------------------------------------------------------------------------------------------------------------------------------------------------------------------------------------------------------------------------------------------------------------------------------------------------------------------------------------------------------------------------------------------------------------------------------------------------------------------------------------------------------------------------------------------------------------------------------------------------------------------------------------------------------------------------------------------------------------------------------------------------------------------------------------------------------------------------------------------------------------------------------------------------------------------------------------------------------------------------------------------------------------------------------------------------------------------------------------------------------------------------------------------------------------------------------------------------------------------------------------------------------------------------------------------------------------------------------------------------------------------------------------------------------------------------------------------------------------------------------------------------------------------------------------------------------------------------------------------------------------------------------------------------------------------------------------------------------------------------------------------------------------------------------------------------------------------------------------------------------------------------------------------------------------------------------------------------------------------------------|
| 25 g 50,000 25 g 5                                                                                                                                                                                                                                                                                                                         |
| 5,000 00 00 00 00 00 00 00 00 00 00 00 00                                                                                                                                                                                                                                                                                                                                                                                                                                                                                                                                                                                                                                                                                                                                                                                                                                                                                                                                                                                                                                                                                                                                                                                                                                                                                                                                                                                                                                                                                                                                                                                                                                                                                                                                                                                                                                                                                                                                                                                                                                                                                                                                                                                                                                                                                                                                                                                                              |
| RE Progress Exams 6 @ \$95.00 \$570 \$542 \$379 6 £6270.25 6 £60.33                                                                                                                                                                                                                                                                                                                                                                                                                                                                                                                                                                                                                                                                                                                                                                                                                                                                                                                                                                                                                                                                                                                                                                                                                                                                                                                                                                                                                                                                                                                                                                                                                                                                                                                                                                                                                                                                                                                                                                                                                                                                                                                                                                                                                                                                                                                                                                                    |
|                                                                                                                                                                                                                                                                                                                                                                                                                                                                                                                                                                                                                                                                                                                                                                                                                                                                                                                                                                                                                                                                                                                                                                                                                                                                                                                                                                                                                                                                                                                                                                                                                                                                                                                                                                                                                                                                                                                                                                                                                                                                                                                                                                                                                                                                                                                                                                                                                                                        |
| PP Progress Films 2 @ \$75.00 => \$150 \$150 \$150 \$150 \$2,6575.00                                                                                                                                                                                                                                                                                                                                                                                                                                                                                                                                                                                                                                                                                                                                                                                                                                                                                                                                                                                                                                                                                                                                                                                                                                                                                                                                                                                                                                                                                                                                                                                                                                                                                                                                                                                                                                                                                                                                                                                                                                                                                                                                                                                                                                                                                                                                                                                   |
| ≈ Therapy1 20@\$33.00 = \$700 \$465 \$466 \$466 \$466 \$466 \$466 \$466 \$466                                                                                                                                                                                                                                                                                                                                                                                                                                                                                                                                                                                                                                                                                                                                                                                                                                                                                                                                                                                                                                                                                                                                                                                                                                                                                                                                                                                                                                                                                                                                                                                                                                                                                                                                                                                                                                                                                                                                                                                                                                                                                                                                                                                                                                                                                                                                                                          |
| ** Therapy 2 15 @ \$25.00 ~ \$375 \$386 \$049 \$15 @ \$32.75 \$15 @ \$32.75                                                                                                                                                                                                                                                                                                                                                                                                                                                                                                                                                                                                                                                                                                                                                                                                                                                                                                                                                                                                                                                                                                                                                                                                                                                                                                                                                                                                                                                                                                                                                                                                                                                                                                                                                                                                                                                                                                                                                                                                                                                                                                                                                                                                                                                                                                                                                                            |
| TS Therapy S 10 (€ \$40,00 ÷ \$400 \$380 \$266<br>10 (€ \$40,00 ÷ \$400 \$10 (€ \$800 \$10 (€ \$800) \$10 (€ \$800) \$10 (€ \$800) \$10 (€ \$800) \$10 (€ \$800) \$10 (€ \$800) \$10 (€ \$800) \$10 (€ \$800) \$10 (€ \$800) \$10 (€ \$800) \$10 (€ \$800) \$10 (€ \$800) \$10 (€ \$800) \$10 (€ \$800) \$10 (€ \$800) \$10 (€ \$800) \$10 (€ \$800) \$10 (€ \$800) \$10 (€ \$800) \$10 (€ \$800) \$10 (€ \$800) \$10 (€ \$800) \$10 (€ \$800) \$10 (€ \$800) \$10 (€ \$800) \$10 (€ \$800) \$10 (€ \$800) \$10 (€ \$800) \$10 (€ \$800) \$10 (€ \$800) \$10 (€ \$800) \$10 (€ \$800) \$10 (€ \$800) \$10 (€ \$800) \$10 (€ \$800) \$10 (€ \$800) \$10 (€ \$800) \$10 (€ \$800) \$10 (€ \$800) \$10 (€ \$800) \$10 (€ \$800) \$10 (€ \$800) \$10 (€ \$800) \$10 (€ \$800) \$10 (€ \$800) \$10 (€ \$800) \$10 (€ \$800) \$10 (€ \$800) \$10 (€ \$800) \$10 (€ \$800) \$10 (€ \$800) \$10 (€ \$800) \$10 (€ \$800) \$10 (€ \$800) \$10 (€ \$800) \$10 (€ \$800) \$10 (€ \$800) \$10 (€ \$800) \$10 (€ \$800) \$10 (€ \$800) \$10 (€ \$800) \$10 (€ \$800) \$10 (€ \$800) \$10 (€ \$800) \$10 (€ \$800) \$10 (€ \$800) \$10 (€ \$800) \$10 (€ \$800) \$10 (€ \$800) \$10 (€ \$800) \$10 (€ \$800) \$10 (€ \$800) \$10 (€ \$800) \$10 (€ \$800) \$10 (€ \$800) \$10 (€ \$800) \$10 (€ \$800) \$10 (€ \$800) \$10 (€ \$800) \$10 (€ \$800) \$10 (€ \$800) \$10 (€ \$800) \$10 (€ \$800) \$10 (€ \$800) \$10 (€ \$800) \$10 (€ \$800) \$10 (€ \$800) \$10 (€ \$800) \$10 (€ \$800) \$10 (€ \$800) \$10 (€ \$800) \$10 (€ \$800) \$10 (€ \$800) \$10 (€ \$800) \$10 (€ \$800) \$10 (€ \$800) \$10 (€ \$800) \$10 (€ \$800) \$10 (€ \$800) \$10 (€ \$800) \$10 (€ \$800) \$10 (€ \$800) \$10 (€ \$800) \$10 (€ \$800) \$10 (€ \$800) \$10 (€ \$800) \$10 (€ \$800) \$10 (€ \$800) \$10 (€ \$800) \$10 (€ \$800) \$10 (€ \$800) \$10 (€ \$800) \$10 (€ \$800) \$10 (€ \$800) \$10 (€ \$800) \$10 (€ \$800) \$10 (€ \$800) \$10 (€ \$800) \$10 (€ \$800) \$10 (€ \$800) \$10 (€ \$800) \$10 (€ \$800) \$10 (€ \$800) \$10 (€ \$800) \$10 (€ \$800) \$10 (€ \$800) \$10 (€ \$800) \$10 (€ \$800) \$10 (€ \$800) \$10 (€ \$800) \$10 (€ \$800) \$10 (€ \$800) \$10 (€ \$800) \$10 (€ \$800) \$10 (€ \$800) \$10 (€ \$800) \$10 (€ \$800) \$10 (€ \$800) \$10 (€ \$800) \$10 (€ \$800) \$10 (€ \$800) \$10 (€ \$800) \$10 (€ \$800) \$10 (€ \$800) \$10 (€ \$800) \$10 (€ \$800) \$10 (€ \$800) \$10 (€ \$800) \$10 (€ \$800) \$10 (€ \$800) \$10 (€ \$800) \$10 (€ |
| WO ChiroHealthUSA Write Off N/A N/A N/A (\$360)                                                                                                                                                                                                                                                                                                                                                                                                                                                                                                                                                                                                                                                                                                                                                                                                                                                                                                                                                                                                                                                                                                                                                                                                                                                                                                                                                                                                                                                                                                                                                                                                                                                                                                                                                                                                                                                                                                                                                                                                                                                                                                                                                                                                                                                                                                                                                                                                        |
| \$5,945 \$5,738 \$4,193<br>Store \$200 Store \$1,520                                                                                                                                                                                                                                                                                                                                                                                                                                                                                                                                                                                                                                                                                                                                                                                                                                                                                                                                                                                                                                                                                                                                                                                                                                                                                                                                                                                                                                                                                                                                                                                                                                                                                                                                                                                                                                                                                                                                                                                                                                                                                                                                                                                                                                                                                                                                                                                                   |