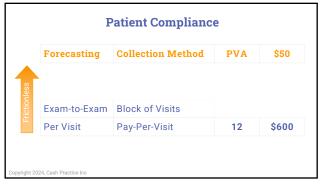

Copyright 2024, Cash Practice In

80

| Forecasting  | Collection Method | PVA   | \$50    |
|--------------|-------------------|-------|---------|
| Care Plan    | Pre-Pay Plans     | 50-75 |         |
| Exam-to-Exam | Block of Visits   | 24-36 | \$1,800 |
| Per Visit    | Pay-Per-Visit     | 12    | \$600   |