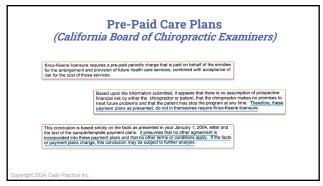

# Compliant Discounts (California Board of Chiropractic Examiners)

In order to encourage prompt payments of health care claims, health care providers may grant discounts in health care claims when payment is made promptly within time limits prescribed by the health care providers or institutions rendering the service or treatment.

Health care providers are authorized to grant discounts for care provided to any patient the health care provider has reasonable cause to believe is not eligible for, or is not entitled to, insurance reimbursement, coverage under the Medi-Cal program, or coverage by a health care service plan for the service provided.

Any discounted fee granted under the provisions of this law will not be considered to be the health care providers usual and customary fee for any other purposes, including, but not limited to, any health care service plan contract or insurance contract.

subsequent care. To ensure full consumer disclosure, it is recommended that each patient be informed of any discount in writing.

Copyright 2024, Cash Practice Inc

| No Surprises Act (NSA)                                                                        | <b></b> |
|-----------------------------------------------------------------------------------------------|---------|
|                                                                                               |         |
| The "No Surprises Act" is meant to prevent patients from getting a large bill as a "surprise" |         |
| when they assumed the provider was in network<br>and turned out to be out of network.         |         |
| and tarried out to be out of network.                                                         |         |
|                                                                                               |         |
|                                                                                               |         |
| Copyright 2024, Cash Practice Inc                                                             |         |
| 22                                                                                            |         |
|                                                                                               |         |
|                                                                                               |         |
|                                                                                               |         |
|                                                                                               |         |
|                                                                                               |         |
|                                                                                               | ٦       |
| No Surprises Act (NSA)                                                                        |         |
|                                                                                               |         |
| To accomplish this, the NSA states that patients must be made aware of:                       |         |
| mast be made aware of.                                                                        |         |
| <ul><li>Cost of services</li><li>Patient portion due</li></ul>                                |         |
| • Patient portion due                                                                         |         |
|                                                                                               |         |
| Copyright 2024, Cash Practice Inc                                                             |         |
| 23                                                                                            |         |
| -                                                                                             |         |
|                                                                                               |         |
|                                                                                               |         |
|                                                                                               |         |
|                                                                                               |         |
|                                                                                               | _       |
| No Surprises Act (NSA)                                                                        |         |
|                                                                                               |         |
| The NSA is basically a Consumer Protection act.                                               |         |
|                                                                                               |         |
|                                                                                               |         |
|                                                                                               |         |