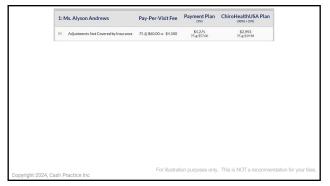

| No. Adjustments Not Covered by Insurance 75 (€ \$60.00 → \$1.500 − 75 (€ \$57.00 − 75 (€ \$57.00 − 75 (€ \$67.00 − 75 (€ \$67.00 − 75 (€ \$67.00 − 75 (€ \$67.00 − 75 (€ \$67.00 − 75 (€ \$67.00 − 75 (€ \$67.00 − 75 (€ \$67.00 − 75 (€ \$67.00 − 75 (€ \$67.00 − 75 (€ \$67.00 − 75 (€ \$67.00 − 75 (€ \$67.00 − 75 (€ \$67.00 − 75 (€ \$67.00 − 75 (€ \$67.00 − 75 (€ \$67.00 − 75 (€ \$67.00 − 75 (€ \$67.00 − 75 (€ \$67.00 − 75 (€ \$67.00 − 75 (€ \$67.00 − 75 (€ \$67.00 − 75 (€ \$67.00 − 75 (€ \$67.00 − 75 (€ \$67.00 − 75 (€ \$67.00 − 75 (€ \$67.00 − 75 (€ \$67.00 − 75 (€ \$67.00 − 75 (€ \$67.00 − 75 (€ \$67.00 − 75 (€ \$67.00 − 75 (€ \$67.00 − 75 (€ \$67.00 − 75 (€ \$67.00 − 75 (€ \$67.00 − 75 (€ \$67.00 − 75 (€ \$67.00 − 75 (€ \$67.00 − 75 (€ \$67.00 − 75 (€ \$67.00 − 75 (€ \$67.00 − 75 (€ \$67.00 − 75 (€ \$67.00 − 75 (€ \$67.00 − 75 (€ \$67.00 − 75 (€ \$67.00 − 75 (€ \$67.00 − 75 (€ \$67.00 − 75 (€ \$67.00 − 75 (€ \$67.00 − 75 (€ \$67.00 − 75 (€ \$67.00 − 75 (€ \$67.00 − 75 (€ \$67.00 − 75 (€ \$67.00 − 75 (€ \$67.00 − 75 (€ \$67.00 − 75 (€ \$67.00 − 75 (€ \$67.00 − 75 (€ \$67.00 − 75 (€ \$67.00 − 75 (€ \$67.00 − 75 (€ \$67.00 − 75 (€ \$67.00 − 75 (€ \$67.00 − 75 (€ \$67.00 − 75 (€ \$67.00 − 75 (€ \$67.00 − 75 (€ \$67.00 − 75 (€ \$67.00 − 75 (€ \$67.00 − 75 (€ \$67.00 − 75 (€ \$67.00 − 75 (€ \$67.00 − 75 (€ \$67.00 − 75 (€ \$67.00 − 75 (€ \$67.00 − 75 (€ \$67.00 − 75 (€ \$67.00 − 75 (€ \$67.00 − 75 (€ \$67.00 − 75 (€ \$67.00 − 75 (€ \$67.00 − 75 (€ \$67.00 − 75 (€ \$67.00 − 75 (€ \$67.00 − 75 (€ \$67.00 − 75 (€ \$67.00 − 75 (€ \$67.00 − 75 (€ \$67.00 − 75 (€ \$67.00 − 75 (€ \$67.00 − 75 (€ \$67.00 − 75 (€ \$67.00 − 75 (€ \$67.00 − 75 (€ \$67.00 − 75 (€ \$67.00 − 75 (€ \$67.00 − 75 (€ \$67.00 − 75 (€ \$67.00 − 75 (€ \$67.00 − 75 (€ \$67.00 − 75 (€ \$67.00 − 75 (€ \$67.00 − 75 (€ \$67.00 − 75 (€ \$67.00 − 75 (€ \$67.00 − 75 (€ \$67.00 − 75 (€ \$67.00 − 75 (€ \$67.00 − 75 (€ \$67.00 − 75 (€ \$67.00 − 75 (€ \$67.00 − 75 (€ \$67.00 − 75 (€ \$67.00 − 75 (€ \$67.00 − 75 (€ \$67.00 − 75 (€ \$67.00 − 75 (€ \$67.00 − 75 (€ \$67.00 − 75 (€ \$67.00 − 75 (€ \$67.00 − 75 (€ \$67.00 − 75 (€ \$67.00 − 75 (€ \$67.00 − 75 (€ \$67.00 − 75 (€ \$67.00 − 75 (€ \$67.00 − | 2,993<br>g \$39.90<br>\$379 |
|--------------------------------------------------------------------------------------------------------------------------------------------------------------------------------------------------------------------------------------------------------------------------------------------------------------------------------------------------------------------------------------------------------------------------------------------------------------------------------------------------------------------------------------------------------------------------------------------------------------------------------------------------------------------------------------------------------------------------------------------------------------------------------------------------------------------------------------------------------------------------------------------------------------------------------------------------------------------------------------------------------------------------------------------------------------------------------------------------------------------------------------------------------------------------------------------------------------------------------------------------------------------------------------------------------------------------------------------------------------------------------------------------------------------------------------------------------------------------------------------------------------------------------------------------------------------------------------------------------------------------------------------------------------------------------------------------------------------------------------------------------------------------------------------------------------------------------------------------------------------------------------------------------------------------------------------------------------------------------------------------------------------------------------------------------------------------------------------------------------------------------------------------------------------------------------------------------------------------------------------------------------------|-----------------------------|
|                                                                                                                                                                                                                                                                                                                                                                                                                                                                                                                                                                                                                                                                                                                                                                                                                                                                                                                                                                                                                                                                                                                                                                                                                                                                                                                                                                                                                                                                                                                                                                                                                                                                                                                                                                                                                                                                                                                                                                                                                                                                                                                                                                                                                                                                    | tono                        |
|                                                                                                                                                                                                                                                                                                                                                                                                                                                                                                                                                                                                                                                                                                                                                                                                                                                                                                                                                                                                                                                                                                                                                                                                                                                                                                                                                                                                                                                                                                                                                                                                                                                                                                                                                                                                                                                                                                                                                                                                                                                                                                                                                                                                                                                                    | \$63.18                     |
| FP Progress Films 2@\$75.00 ⇒ \$150 \$150 \$2 @\$75.00 2@                                                                                                                                                                                                                                                                                                                                                                                                                                                                                                                                                                                                                                                                                                                                                                                                                                                                                                                                                                                                                                                                                                                                                                                                                                                                                                                                                                                                                                                                                                                                                                                                                                                                                                                                                                                                                                                                                                                                                                                                                                                                                                                                                                                                          | \$150<br>b\$75.00           |
|                                                                                                                                                                                                                                                                                                                                                                                                                                                                                                                                                                                                                                                                                                                                                                                                                                                                                                                                                                                                                                                                                                                                                                                                                                                                                                                                                                                                                                                                                                                                                                                                                                                                                                                                                                                                                                                                                                                                                                                                                                                                                                                                                                                                                                                                    | \$466<br>8 \$23.28          |
|                                                                                                                                                                                                                                                                                                                                                                                                                                                                                                                                                                                                                                                                                                                                                                                                                                                                                                                                                                                                                                                                                                                                                                                                                                                                                                                                                                                                                                                                                                                                                                                                                                                                                                                                                                                                                                                                                                                                                                                                                                                                                                                                                                                                                                                                    | \$249<br>8 \$16.63          |
|                                                                                                                                                                                                                                                                                                                                                                                                                                                                                                                                                                                                                                                                                                                                                                                                                                                                                                                                                                                                                                                                                                                                                                                                                                                                                                                                                                                                                                                                                                                                                                                                                                                                                                                                                                                                                                                                                                                                                                                                                                                                                                                                                                                                                                                                    | \$266<br>@ \$26.60          |