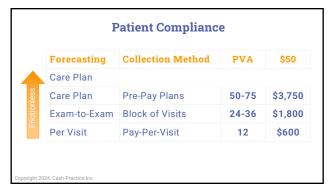

| Forecasting  | <b>Collection Method</b> | PVA   | \$50    |
|--------------|--------------------------|-------|---------|
| Care Plan    | Monthly Auto-Debits      |       |         |
| Care Plan    | Pre-Pay Plans            | 50-75 | \$3,750 |
| Exam-to-Exam | Block of Visits          | 24-36 | \$1,800 |
| Per Visit    | Pay-Per-Visit            | 12    | \$600   |

| Forecasting  | <b>Collection Method</b> | PVA   | \$50    |
|--------------|--------------------------|-------|---------|
| Care Plan    | Monthly Auto-Debits      | 150+  |         |
| Care Plan    | Pre-Pay Plans            | 50-75 | \$3,750 |
| Exam-to-Exam | Block of Visits          | 24-36 | \$1,800 |
| Per Visit    | Pay-Per-Visit            | 12    | \$600   |

| Forecasting  | <b>Collection Method</b> | PVA   | \$50    |
|--------------|--------------------------|-------|---------|
| Care Plan    | Monthly Auto-Debits      | 150+  | \$7,500 |
| Care Plan    | Pre-Pay Plans            | 50-75 | \$3,750 |
| Exam-to-Exam | Block of Visits          | 24-36 | \$1,800 |
| Per Visit    | Pay-Per-Visit            | 12    | \$600   |